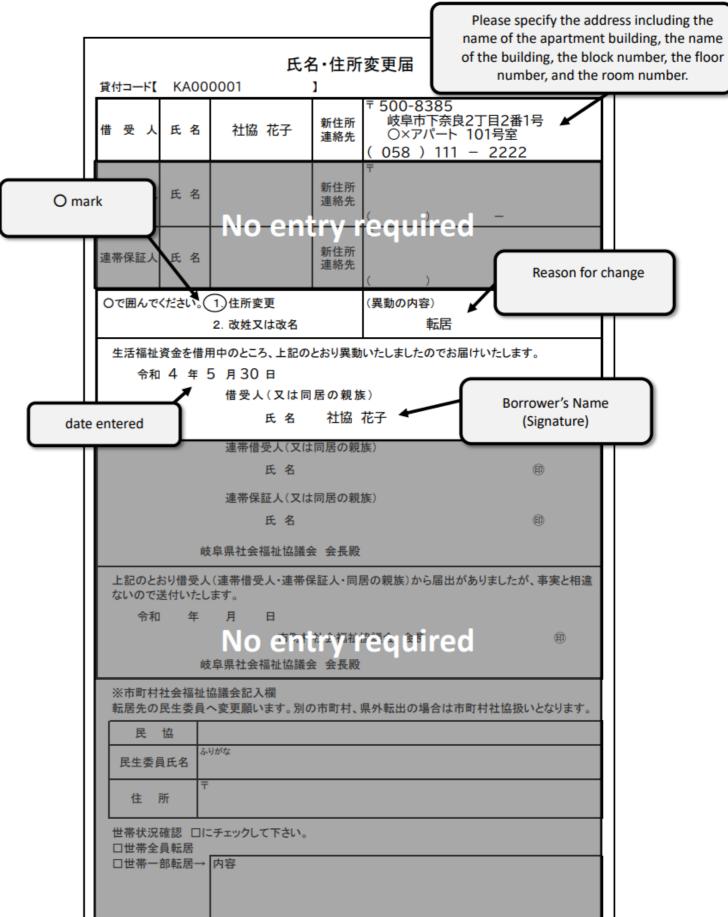

#### Notification of Change of Name/Address

|                                                                                                           |            | Notification 0       | Onang          | ge of iv    |             | uuress       |  |  |
|-----------------------------------------------------------------------------------------------------------|------------|----------------------|----------------|-------------|-------------|--------------|--|--|
| Loan Code                                                                                                 |            |                      | ]              |             |             |              |  |  |
| Borrower's<br>Name                                                                                        | Name       |                      | New<br>Address | <b>∓</b> (  | )           | _            |  |  |
| joint<br>borrower                                                                                         | Name       |                      | New<br>Address | 〒 (         | )           | _            |  |  |
| joint<br>guarantor                                                                                        | Name       |                      | New<br>Address | ₹ (         | )           | _            |  |  |
| change point                                                                                              | t          | 1. change of address | SS             | Reason fo   | or change   |              |  |  |
|                                                                                                           |            | 2. Surname change    |                |             |             |              |  |  |
| I would like to inform you that I have been transferred as mentioned above while borrowing welfare funds. |            |                      |                |             |             |              |  |  |
| [Mon                                                                                                      | th] [Day], | [Year]               |                |             |             |              |  |  |
| Borrower's Name                                                                                           |            |                      |                |             |             |              |  |  |
|                                                                                                           |            | Name                 |                |             |             |              |  |  |
| joint borrower                                                                                            |            |                      |                |             |             |              |  |  |
| Name                                                                                                      |            |                      |                |             |             |              |  |  |
| joint guarantor                                                                                           |            |                      |                |             |             |              |  |  |
| Name                                                                                                      |            |                      |                |             |             |              |  |  |
| To: Chairperson of Gifu Prefecture Council of Social Welfare                                              |            |                      |                |             |             |              |  |  |
| There is no difference from the fact.                                                                     |            |                      |                |             |             |              |  |  |
| [Month] [Day], [Year]  Chairman of Municipal Council of Social Welfare                                    |            |                      |                |             |             |              |  |  |
|                                                                                                           |            | Gnairm               | an of Mun      | icipai Coul | ncii ot 500 | dai vvellare |  |  |
| To: Chairperson of Gifu Prefecture Council of Social Welfare                                              |            |                      |                |             |             |              |  |  |

# 貸付コード【 KA00001 借受人 氏 名 氏 名 O mark 連帯保証人 date entered ないので送付いたします。 民 協 ふりがな 民生委員氏名 住 所 口世帯全員転居 □世帯一部転居→ 内容